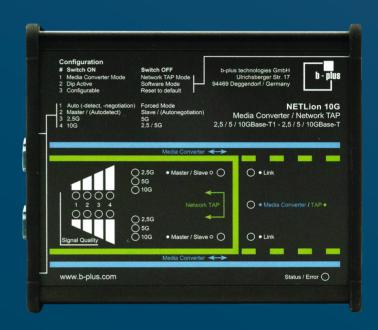

## **NETLion 10G**

Automotive Ethernet Development Tool for 2.5GBASE-T1 / 5GBASE-T1 / 10GBASE-T1

#### Two operation modes

- Media Converter Mode Convert up to two 2.5/5/10GBASE-T1 signals to PC-standard 2.5/5/10GBASE-T
- TAP Mode (acts on physical Layer 1)

  Decouple data from both transmission directions and read out separately from each other.

#### Flexible configuration

- Configuration via hardware by DIP switches or
- Configuration via software by web interface
- No special software or drivers required for configuration via browser
- No interferers during connection set-up
- Advanced settings via Common Gateway Interface